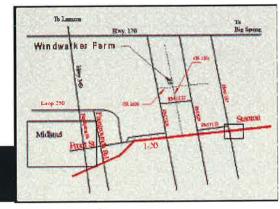

#### **DIRECTIONS:**

From Stanton: Go West to FM 829. Go North on FM 829 5.5 miles to County Rd. 2600. Turn west (left) on County Rd. 2600 and travel 2 miles to County Rd. 2801. Go north approximately 0.5 miles and the entrance will be on your left.